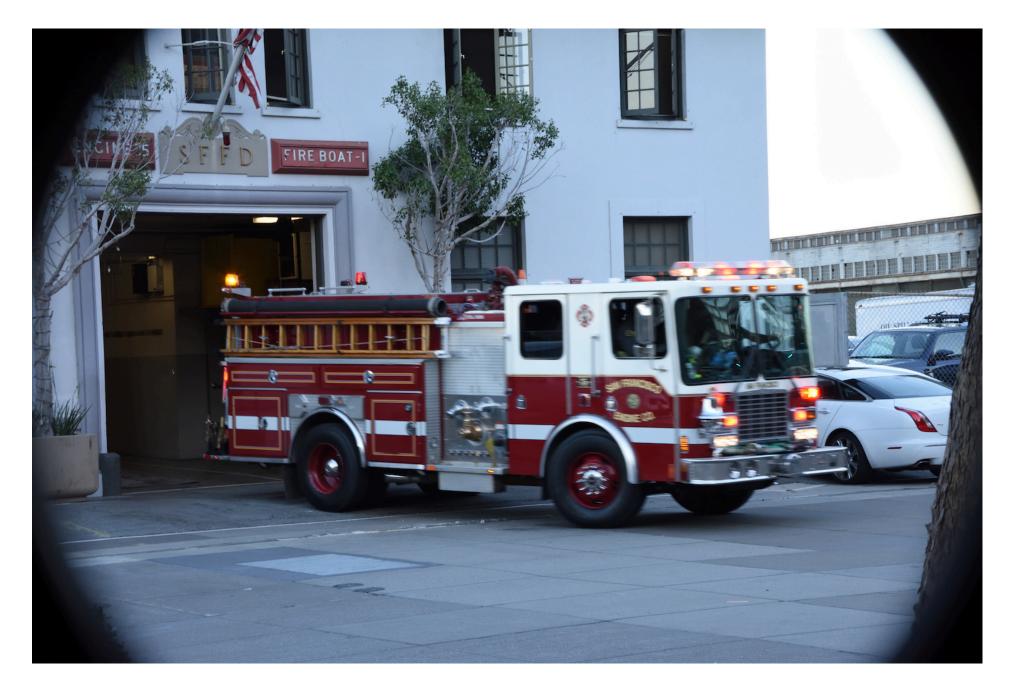

## OAKLAND PHOTO VAULT

FINE ART PRINTS CATALOG

SMOKE EATERS VOLUME FIVE MARCH 2018

FIRE ASH

ENGINE 5 TO THE RESCUE

HOSE LINES

SMOKE EATERS 0084

**EXTENSION** 