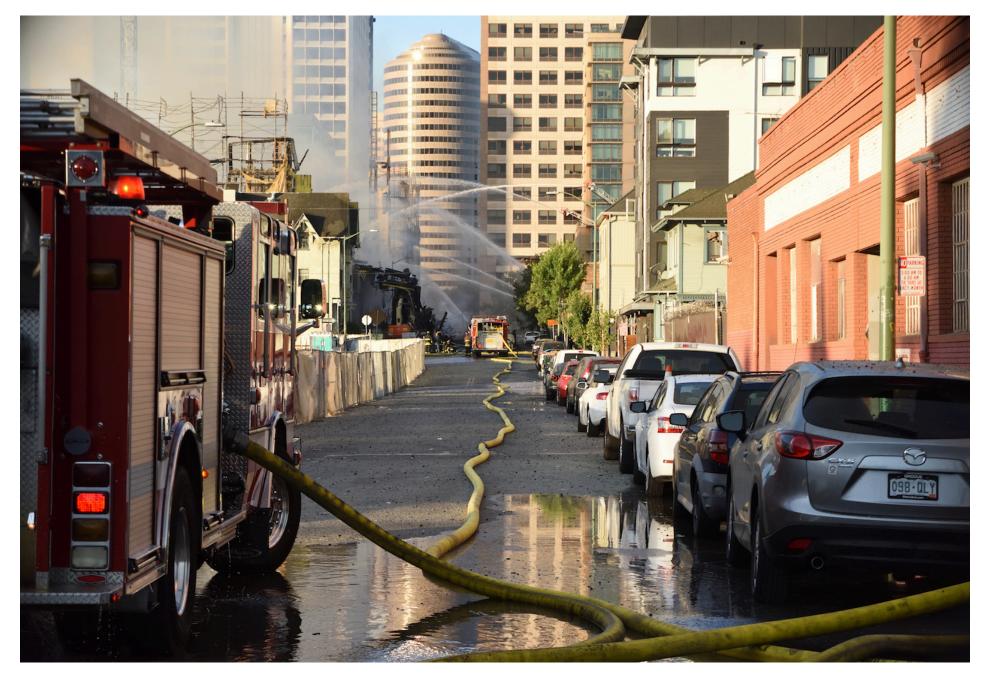

## OAKLAND PHOTO VAULT

FINE ART PRINTS CATALOG

SMOKE EATERS VOLUME FIVE MARCH 2018

FIRE ASH

ENGINE 5 TO THE RESCUE

HOSE LINES

SMOKE EATERS 0084

**EXTENSION** 