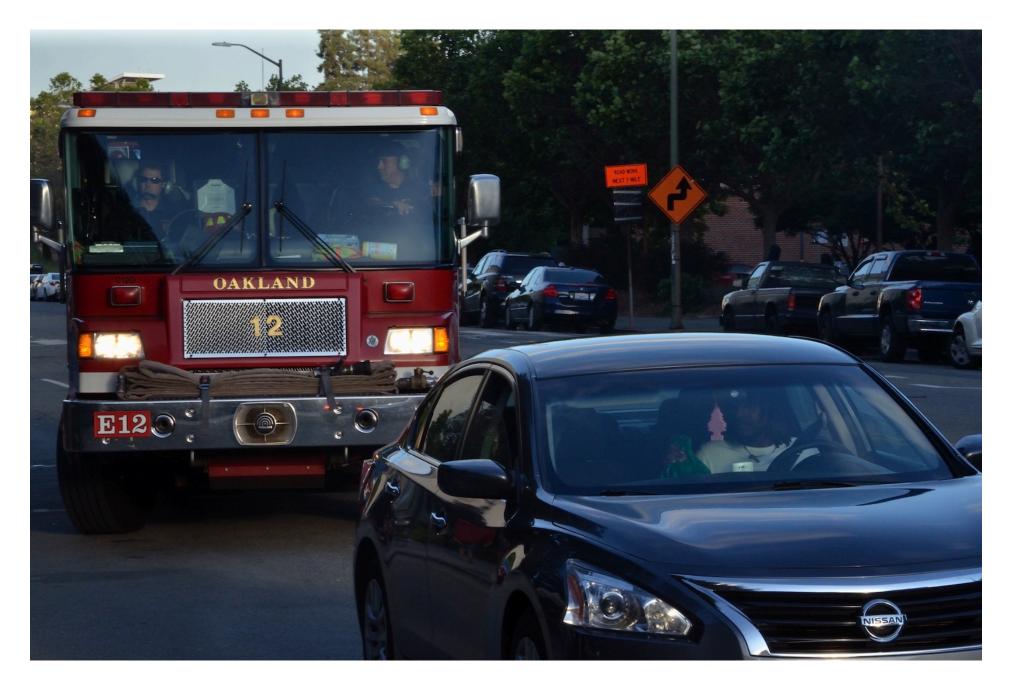

INVESTIGATION

SMASH UP

ITS NOT THE POLICE, BRO

COMMUTE TIME

FIRE MANAGEMENT

CAR CRASH RESCUE

GAS LEAK

ENGINE 12 TO THE RESCUE