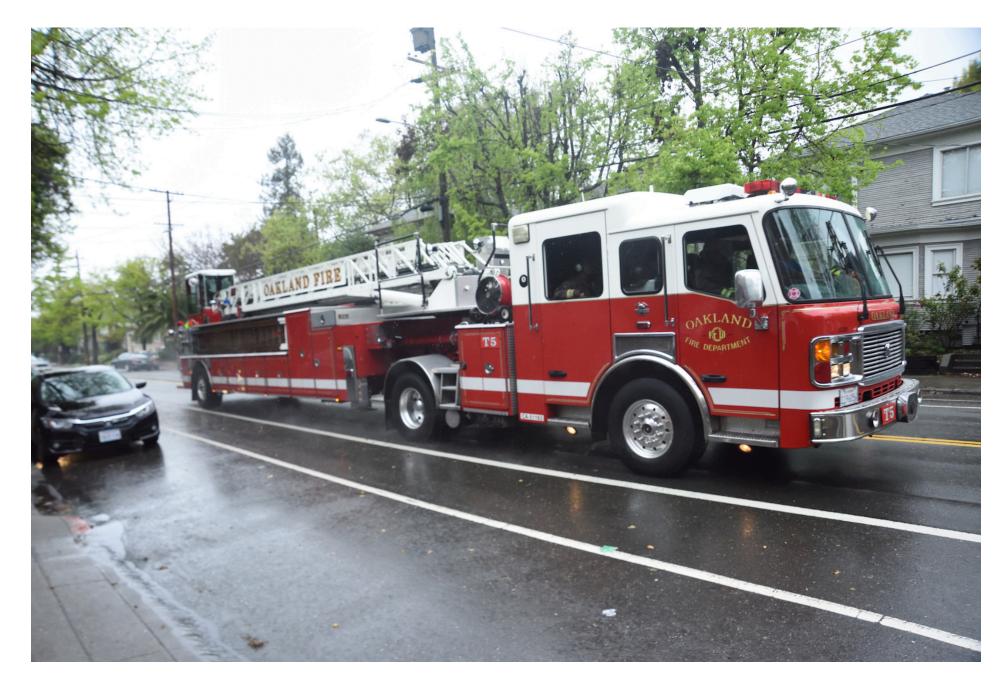

## OAKLAND PHOTO VAULT

FINE ART PRINTS CATALOG

SMOKE EATERS VOLUME FIVE MARCH 2018

FIRE ASH

ENGINE 5 TO THE RESCUE

HOSE LINES

SMOKE EATERS 0084

**EXTENSION** 