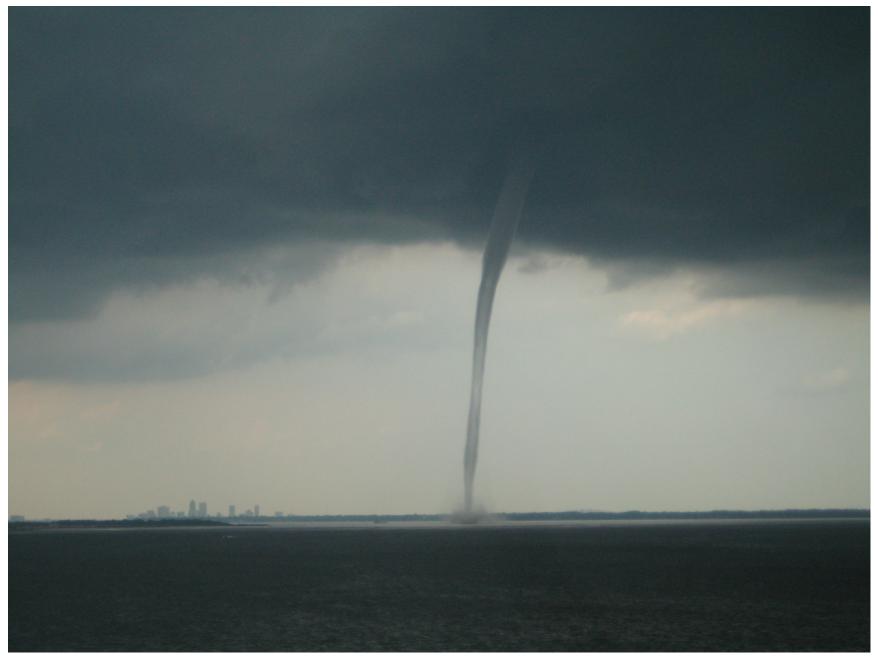

BRIDGE

FIRE CLOUDS

MONDAY

SUNDOWN

THE OLD BRIDGE AND THE TOWER

SUN TOUCH

AIRSHIP SUNDOWN

WATERSPROUT