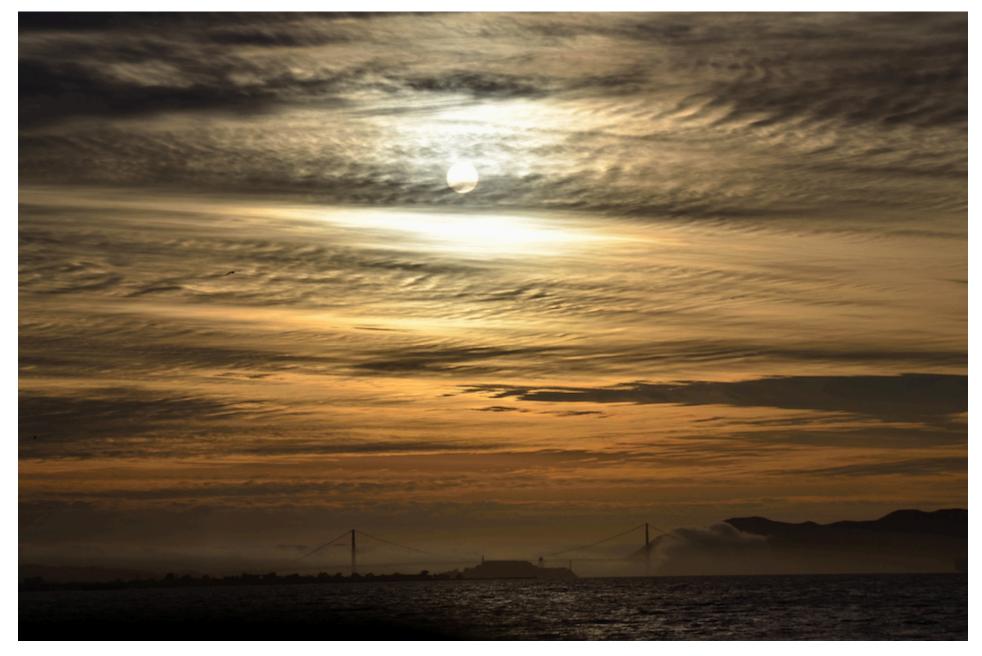

FOGGY SUN

SUNNY TUESDAY

SAILING UNDER THE SUN

WALK

SUN CHUTE

NAPA FIRE SMOKE SUNDOWN

HOT DAY

FRIDAY