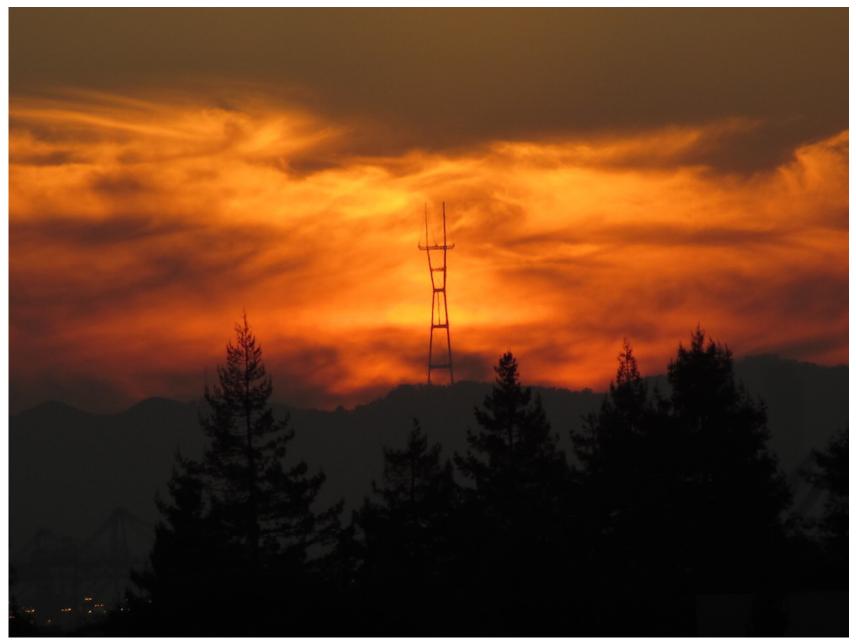

## OAKLAND PHOTO VAULT

FINE ART PRINTS CATALOG

SUNSETS AND ETC VOLUME ONE MAY 2018

MORNING GLOW

MOUNT DIABLO ON FIRE

HAZY SUNSET

COMET OVER THE BAY

**SUNRISES AND ETC-0004** 