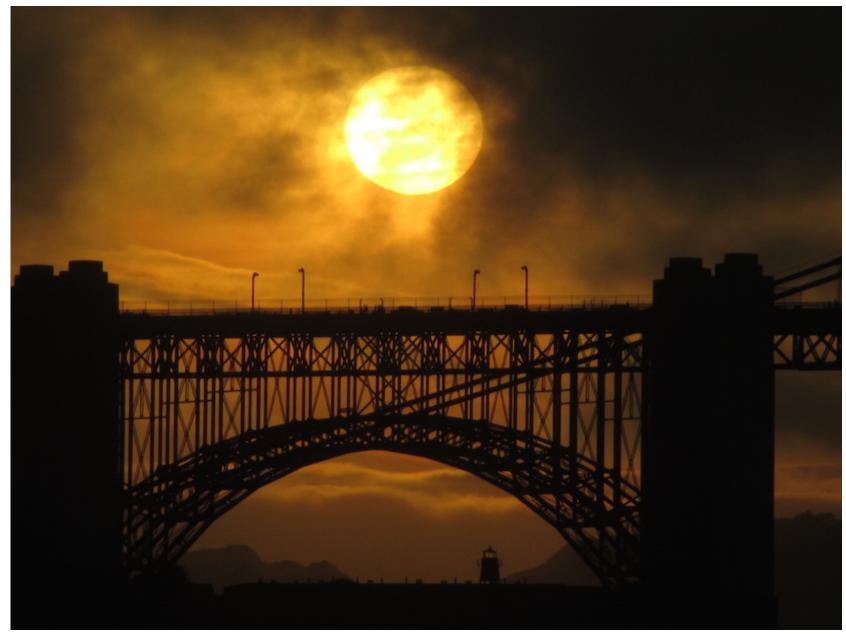

BRIDGE

FIRE CLOUDS

MONDAY

SUNDOWN

THE OLD BRIDGE AND THE TOWER

SUN TOUCH

AIRSHIP SUNDOWN

WATERSPROUT