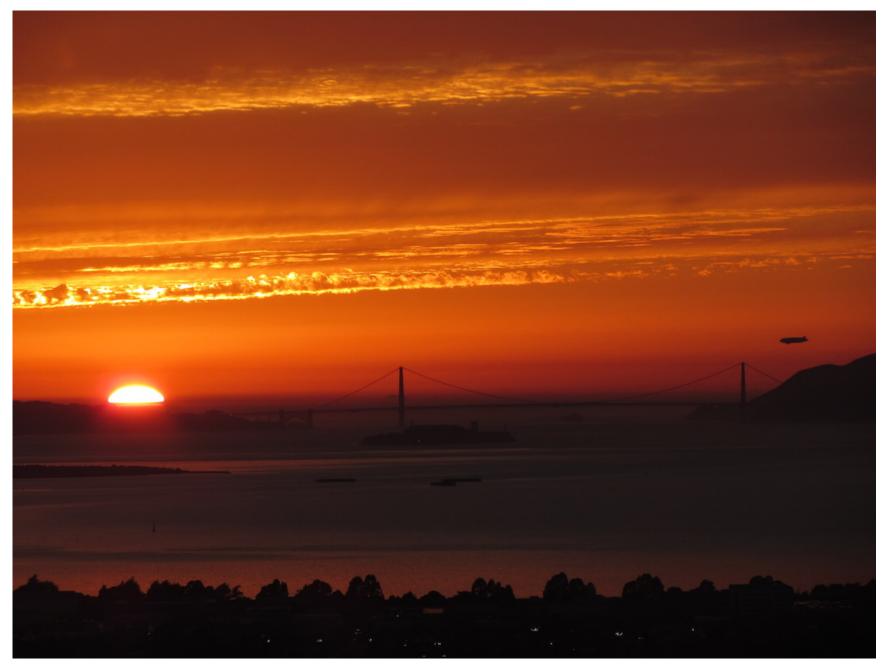

BRIDGE

FIRE CLOUDS

MONDAY

SUNDOWN

THE OLD BRIDGE AND THE TOWER

SUN TOUCH

AIRSHIP SUNDOWN

WATERSPROUT