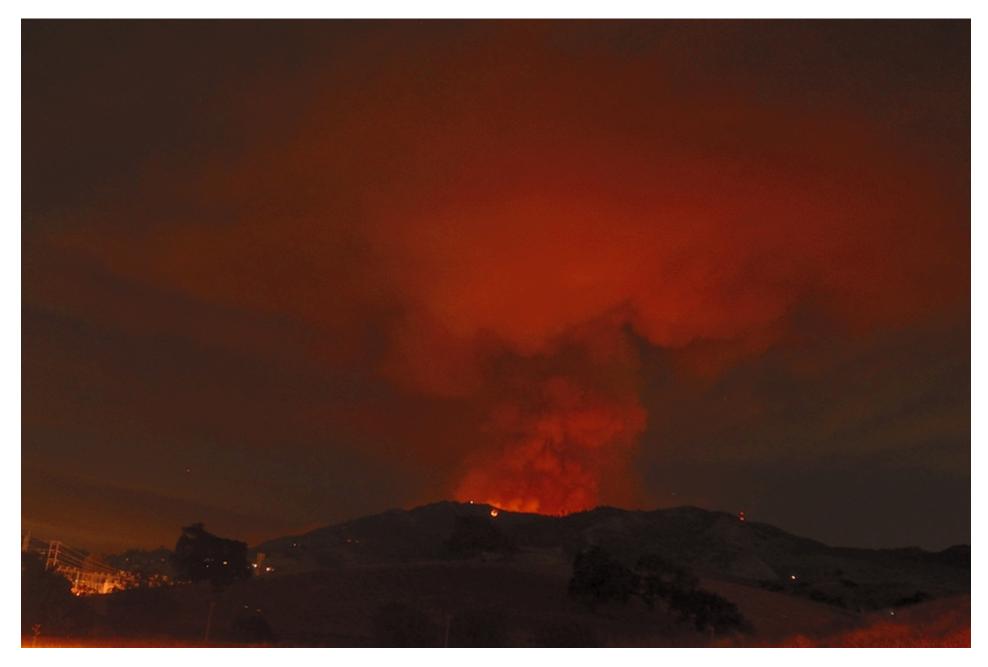

## OAKLAND PHOTO VAULT

FINE ART PRINTS CATALOG

SUNSETS AND ETC VOLUME ONE MAY 2018

MORNING GLOW

MOUNT DIABLO ON FIRE

HAZY SUNSET

COMET OVER THE BAY

**SUNRISES AND ETC-0004** 