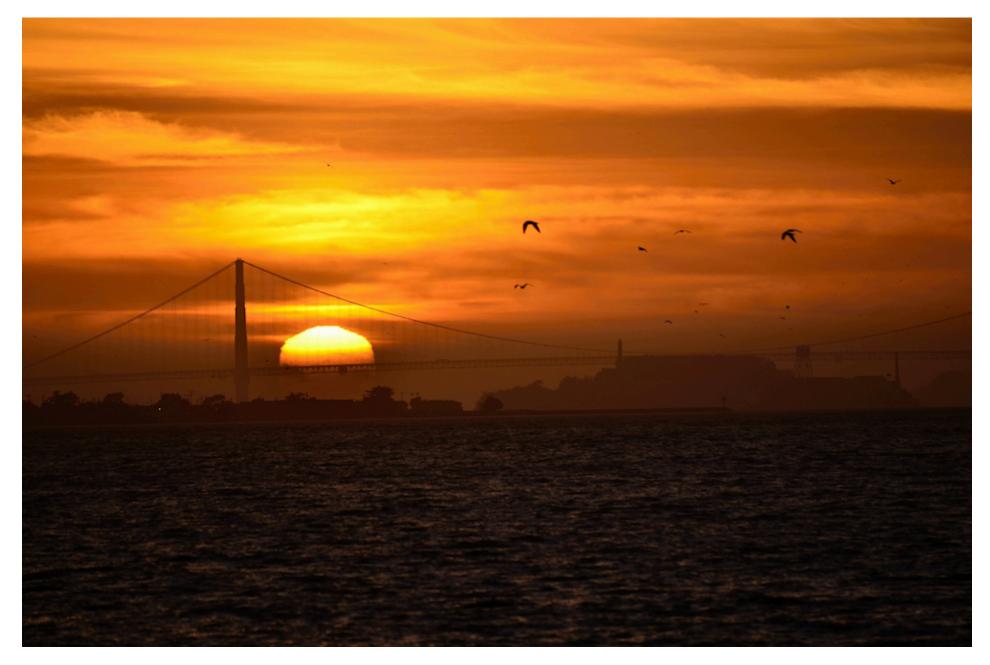

BRIDGE

FIRE CLOUDS

MONDAY

SUNDOWN

THE OLD BRIDGE AND THE TOWER

SUN TOUCH

AIRSHIP SUNDOWN

WATERSPROUT